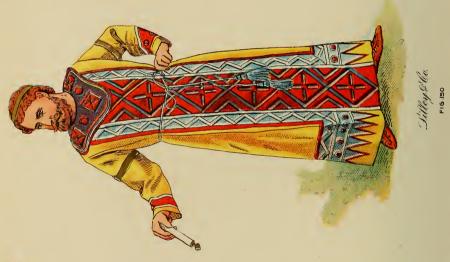

#### Robes for Attendants.

|       | First Rank—Color Blue.                                                                                                                                                                                                                      |
|-------|---------------------------------------------------------------------------------------------------------------------------------------------------------------------------------------------------------------------------------------------|
| 190   | Robes for Attendants, of cotton goods, cord and tassels; each \$ 1 28                                                                                                                                                                       |
| 191   | Robes for Attendants, of silesia, cord and tassels; each                                                                                                                                                                                    |
| 192   | Robes for Attendants, of silesia, trimmed with lace, cord and tassels; each                                                                                                                                                                 |
| 193   | Robes for Attendants, of cotton crepe, or sateen, lined throughout and trimmed, cord and tassels; each                                                                                                                                      |
| 193½  | Robes of cashmere, unlined, wide sash, flowing sleeves 3 78                                                                                                                                                                                 |
| 194   | Robes for Attendants, of cashmere, full silesia lined, border around bottom of cashmere of contrasting color edged with lace, large collar, worsted girdle and tassels; each                                                                |
| F     | or Attendant's Costumes, consisting of Armor Coat, Leggings, Helmet                                                                                                                                                                         |
|       | d and Belt, see another part of this catalogue.                                                                                                                                                                                             |
|       |                                                                                                                                                                                                                                             |
|       | Turbans for Attendants.                                                                                                                                                                                                                     |
|       | First Rank—Color Blue                                                                                                                                                                                                                       |
| 195   | Turbans for Attendants, of cotton goods correspond with Robes No. 190; each                                                                                                                                                                 |
| 196   | Turbans for Attendants, of silesia, correspond with Robes No. 191 and 192; each                                                                                                                                                             |
| 197   | Turbans for Attendants, of cotton crepe, or sateen, correspond with Robes No. 193; each                                                                                                                                                     |
| 198   | Turbans for Attendants, of cashmere, trimmed, correspond with Robes No. 194; each                                                                                                                                                           |
|       | Robes for Officers.                                                                                                                                                                                                                         |
| Chan  | he four principal officers of a Lodge—Chancellor Commander, Vice cellor, Prelate, and Master of the Work—are usually clothed in long                                                                                                        |
| Kopes | s with appropriate head-dresses.                                                                                                                                                                                                            |
|       | The Master-at-Arms should be clothed in an Armor Costume, consisting of Armor Coat, Armor Cloth Leggings, or Stockings and Sandals, Helmet, Sword, and Belt. For prices and description of these articles, see elsewhere in this Catalogue. |
|       | All of our Robes for Officers have patent fastenings, which are a great improvement over the old method of buttons and button-holes, for the reason that there are no buttons to come off or button-holes to wear out.                      |
|       | ordering less than a full set of Robes, always state for what officer                                                                                                                                                                       |
| they  | are desired.                                                                                                                                                                                                                                |
| 200   | Robe, of cotton goods, cord and tassels at waist \$ 1 25                                                                                                                                                                                    |
| 201   | Robe of silesia, cord and tassels at waist                                                                                                                                                                                                  |
| 202   | Robe, of silesia, trimmed with two rows of lace down front and around bottom of skirt, same lace on sleeves and collar; girdle and tassels at waist                                                                                         |
| 203   | Robe, of fine satteen, with yoke and falling collar, yoke lined, cord and tassels at waist                                                                                                                                                  |
| 204   | Robe, of fine satteen, lined throughout with silesia, flowing sleeves, trimmed down front with four rows of gilt gimp, single row of same gimp around edge of yoke, on sleeves and collar, cord and tassels at waist (see Plate 1, Fig. 50) |

Lilley & Co. F16.50

"We make these goods precisely as illustrated."